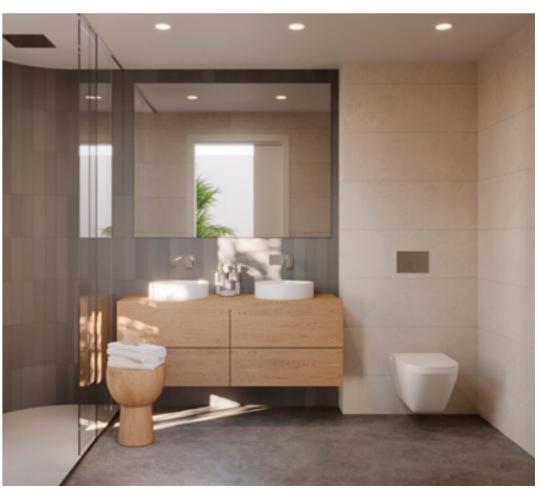

### BATHROOMS, SANITARY FIXTURES AND TAPS

Main bathroom: extra-flat shower tray with thermostatic tap and built-in Duravit shower with glass screen. Duravit L-Cube bathroom vanity unit in decorative light wood finish with 4 drawers, 2 Duravit circular porcelain washbasins and Duravit single lever mixer taps. Duravit wall-hung toilet (with cushioned lid) and partition. Fixed glass with upper and lower LED strips. Second bathroom: bathtub with Duravit thermostatic tap, white Duravit L-Cube washbasin and Duravit Good mirror. Duravit single lever mixer tap.