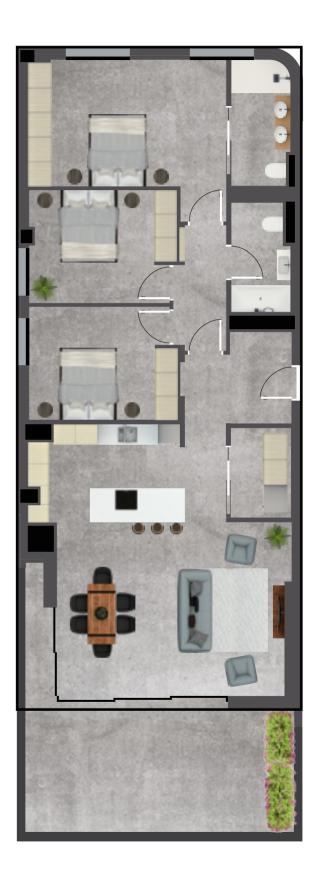

## Ground floor with garden

4 bedrooms2 bathrooms

138 m<sup>2</sup> of built area

## Ground floor with garden

2 bedrooms

2 bathrooms

**93 m²** of built area

# First floor

3 bedrooms2 bathrooms

129 m<sup>2</sup> of built area

# Second floor

2 bedrooms2 bathrooms

120 m<sup>2</sup> of built area

# Second floor

3 bedrooms2 bathrooms

120 m<sup>2</sup>

finishes

ALL OUR PROPERTIES ARE DESIGNED SO

THAT YOU CAN ENJOY THE QUALITY OF LIFE THAT GOES

HAND-IN-HAND WITH OWNING A BRIGHT AND SPACIOUS HOME

THAT IS FULLY EQUIPPED WITH PREMIUM FINISHES AND APPLIANCES.