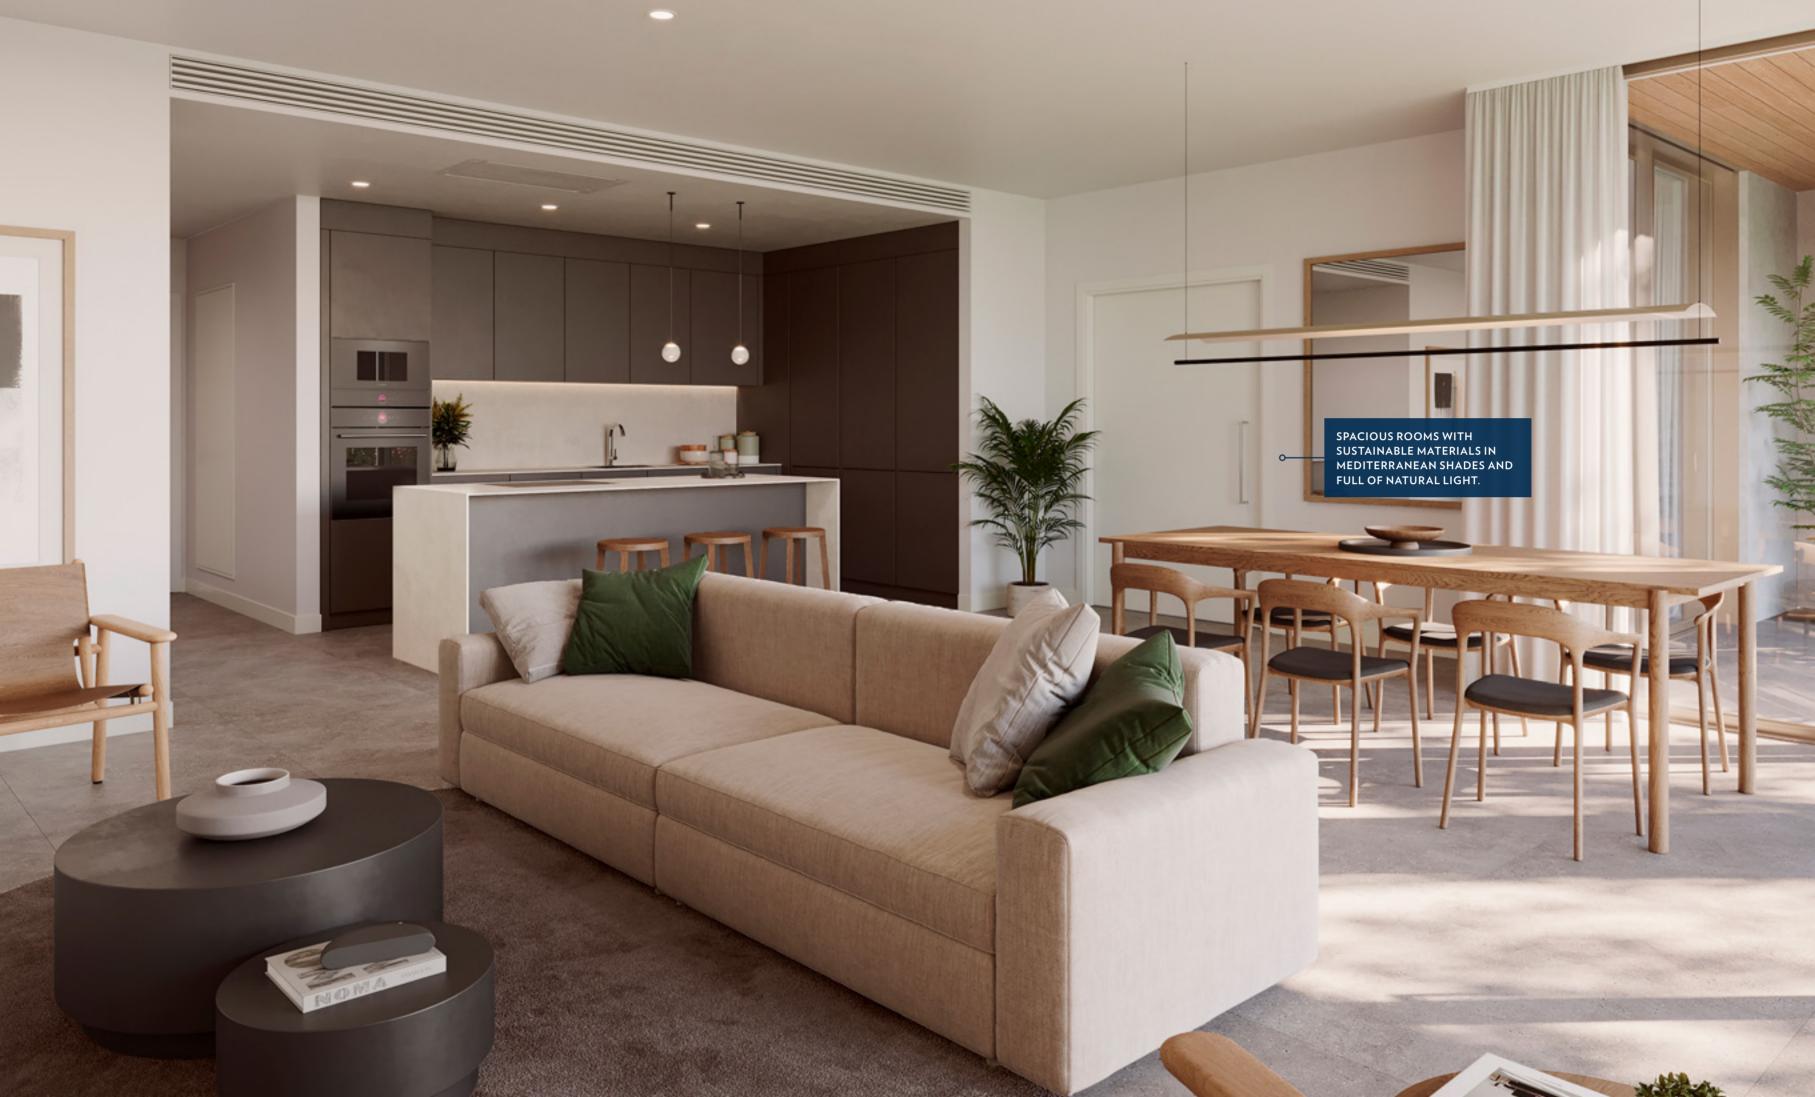

# Second floor

3 bedrooms2 bathrooms

120 m<sup>2</sup>

finishes

ALL OUR PROPERTIES ARE DESIGNED SO

THAT YOU CAN ENJOY THE QUALITY OF LIFE THAT GOES

HAND-IN-HAND WITH OWNING A BRIGHT AND SPACIOUS HOME

THAT IS FULLY EQUIPPED WITH PREMIUM FINISHES AND APPLIANCES.

### **INTERIOR PARTITIONS**

Inter-dwelling separation takes the form of a laminated double-structure plasterboard partition with independent chamber and galvanised steel sheet, self-supporting 15-mm plasterboard cladding and thermal and acoustic insulation with rock wool panels. The interior separations are double plasterboard walls with mineral wool insulation and a painted finish.

### **COVERINGS AND FALSE CEILINGS**

The walls and ceilings are finished with plasterboard and painted with smooth matte paint. The only exception is the kitchen, where the same material as the Neolith furniture area is used. The bathrooms are lined with 30 x 90 cm Porcelanosa stoneware tiles, with a textured main wall and smooth secondary walls.

### **FLOORING**

The inside flooring consists of 80 x 80 cm
Porcelanosa porcelain tiles. Technological wood
has been used on the outside terraces.