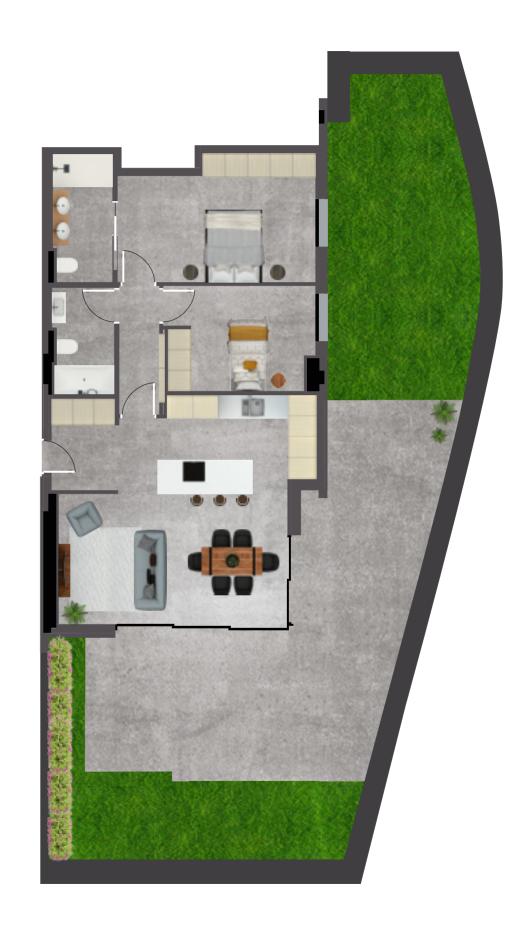

## Ground floor with garden

2 bedrooms

2 bathrooms

**93 m²** of built area

# Second floor

2 bedrooms2 bathrooms

120 m<sup>2</sup> of built area