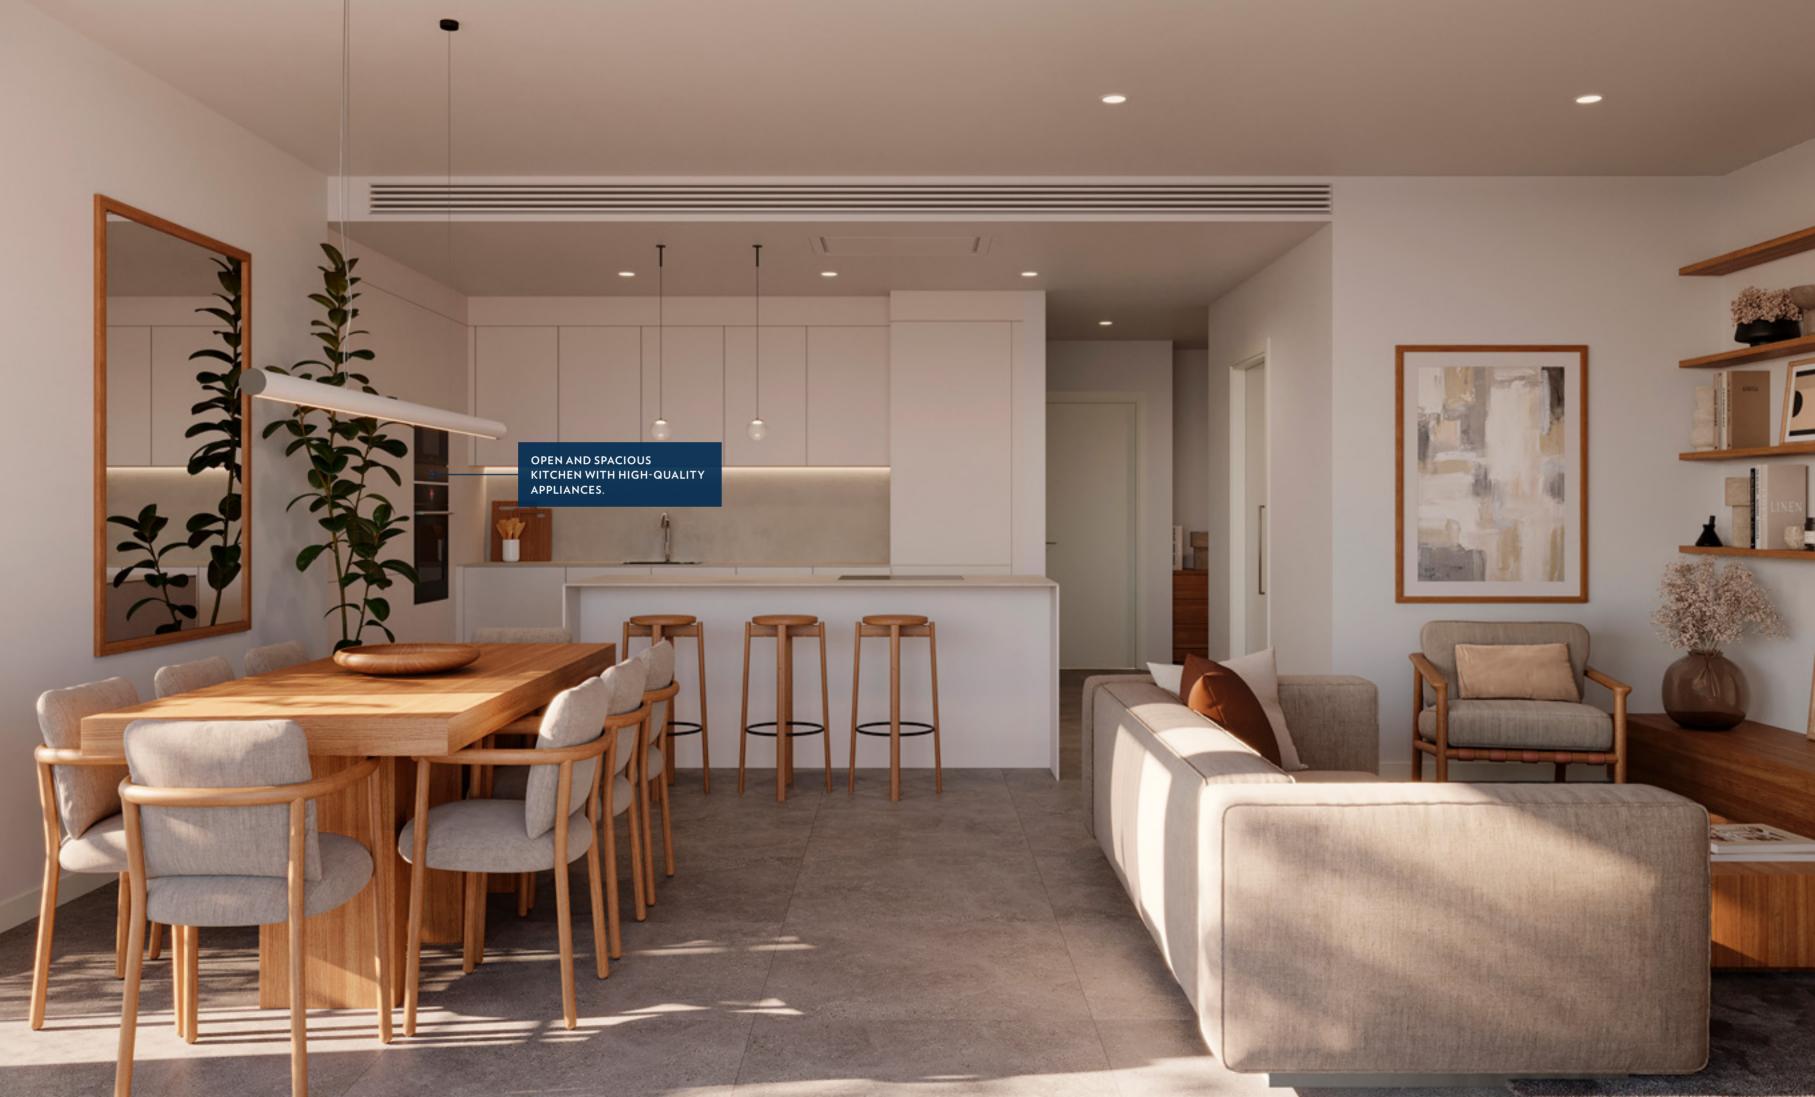

### KITCHENS AND APPLIANCES

The kitchen is complete with high and low Santos kitchen units, with a silky black anti-fingerprint finish. Neolith Pietra di Luna worktops and fronts. Hansgrohe 50-cm stainless steel sink and tap. LED lighting underneath the high kitchen units. Bosch appliances (oven, microwave, 70-cm flex induction hob, built-in dishwasher, built-in fridge-freezer) are included. Bosch ceiling hood with LED lights.

# Second floor

3 bedrooms2 bathrooms

120 m<sup>2</sup>

finishes

ALL OUR PROPERTIES ARE DESIGNED SO

THAT YOU CAN ENJOY THE QUALITY OF LIFE THAT GOES

HAND-IN-HAND WITH OWNING A BRIGHT AND SPACIOUS HOME

THAT IS FULLY EQUIPPED WITH PREMIUM FINISHES AND APPLIANCES.