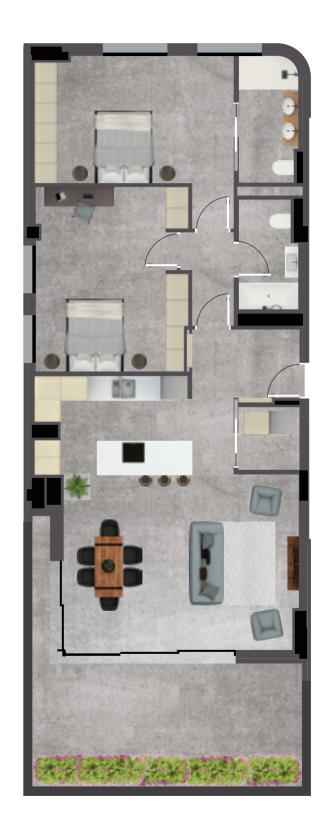

## Ground floor with garden

4 bedrooms2 bathrooms

138 m<sup>2</sup> of built area

## Ground floor with garden

2 bedrooms

2 bathrooms

**93 m²** of built area

# First floor

3 bedrooms2 bathrooms

129 m<sup>2</sup> of built area

# Second floor

2 bedrooms2 bathrooms

120 m<sup>2</sup> of built area

# Second floor

3 bedrooms2 bathrooms

120 m<sup>2</sup>

finishes

ALL OUR PROPERTIES ARE DESIGNED SO

THAT YOU CAN ENJOY THE QUALITY OF LIFE THAT GOES

HAND-IN-HAND WITH OWNING A BRIGHT AND SPACIOUS HOME

THAT IS FULLY EQUIPPED WITH PREMIUM FINISHES AND APPLIANCES.