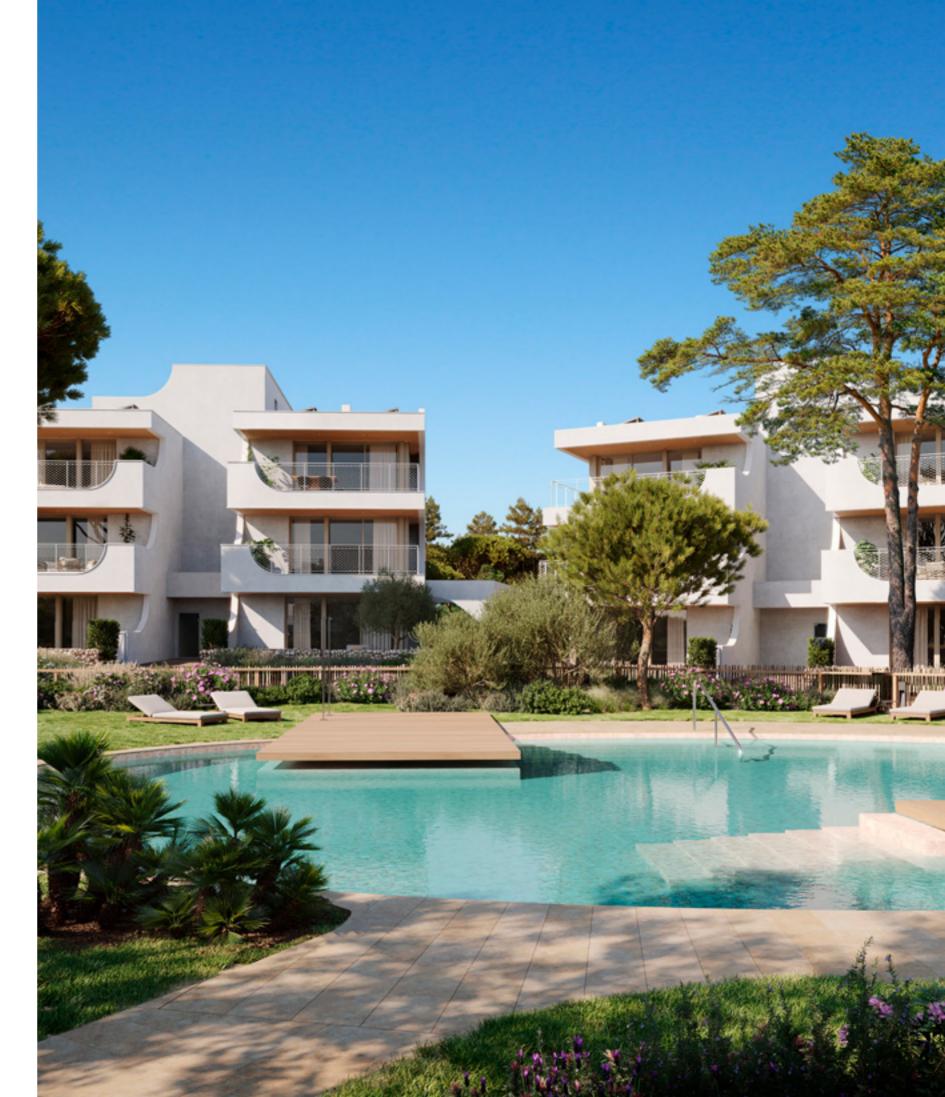

### **Morell**Apartments

Large apartments with a terrace, garden and communal swimming pool.

A quiet, high-standing community surrounded by pine trees, landscaped gardens, just a stone's throw away from the Mediterranean Sea.

2, 3 or 4

BEDROOMS

TERRACE

COMMUNAL SWIMMING POOL

2 PARKING SPACES

STORAGE ROOM

### **OUTDOOR COMMUNAL FACILITIES**

There is an outdoor communal area with swimming pool and garden area. The ground-floor gardens also have a lawn area. Each block of apartments has access to the outdoor swimming pool along a stoneware tiled path. Residents also have access to the beach-front INFINITY pools. Blocks are connected via gravel footpaths, wooden sleepers and acid-washed concrete paving. The roads are made with stamped concrete.