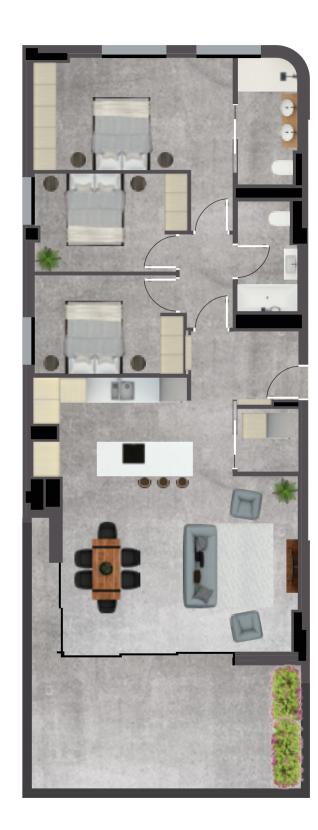

## Ground floor with garden

4 bedrooms2 bathrooms

138 m<sup>2</sup> of built area

## Ground floor with garden

2 bedrooms

2 bathrooms

**93 m²** of built area

# First floor

3 bedrooms2 bathrooms

129 m<sup>2</sup> of built area

# Second floor

2 bedrooms2 bathrooms

120 m<sup>2</sup> of built area

# Second floor

3 bedrooms2 bathrooms

120 m<sup>2</sup>

finishes

ALL OUR PROPERTIES ARE DESIGNED SO

THAT YOU CAN ENJOY THE QUALITY OF LIFE THAT GOES

HAND-IN-HAND WITH OWNING A BRIGHT AND SPACIOUS HOME

THAT IS FULLY EQUIPPED WITH PREMIUM FINISHES AND APPLIANCES.