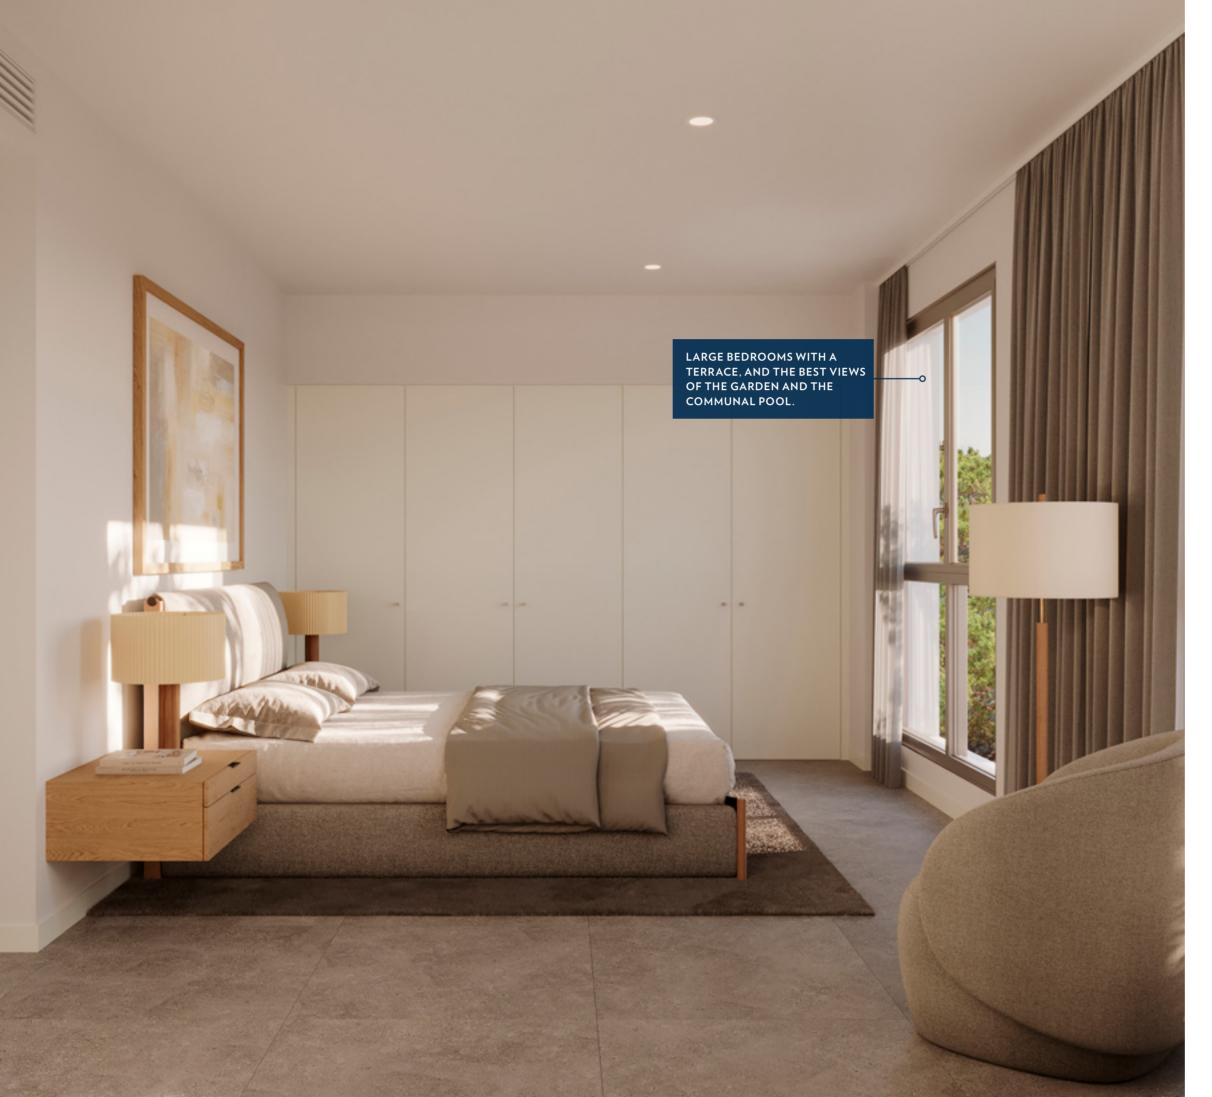

2, 3 or 4

BEDROOMS

TERRACE

COMMUNAL SWIMMING POOL

2 PARKING SPACES

STORAGE ROOM

### INTERIOR CARPENTRY

Each house has a reinforced front door with a 3-point security lock. White lacquered interior doors with stainless steel fittings. White lacquered built-in wardrobes with drawers, shelves and hanging rails, with a textile interior finish.

### AIR-CONDITIONING, HEATING AND DOMESTIC HOT WATER

Each house has underfloor heating technology, an individual heating system and a Daikin ducted air conditioning system. The hot water is produced by an aerothermal system with minimum tank accumulation of 260 l. All bedrooms and the living-dining room have an underfloor heating thermostat.