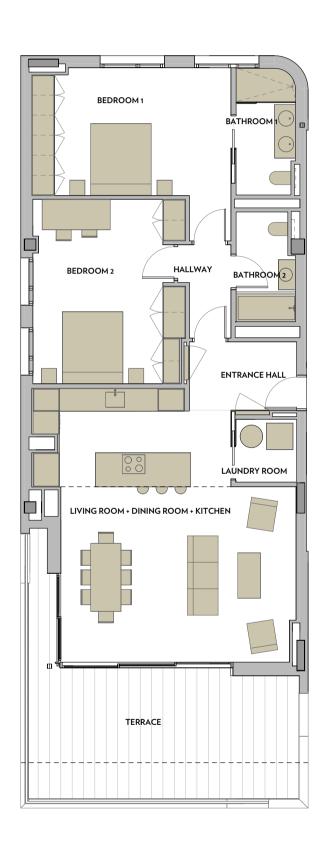

## **MORELL A**

A1 E: 1/200 A3 E: 1/400

| LIVING ROOM + DINING ROOM + KITCHEN | 41.27 m² |
|-------------------------------------|----------|
| ENTRANCE HALL                       | 5.13 m²  |
| HALLWAY                             | 3.02 m²  |
| LAUNDRY ROOM                        | 2.65 m²  |
| BEDROOM 1                           | 18.92 m² |
| BEDROOM 2                           | 19.04 m² |
| BATHROOM 1                          | 5.09 m²  |
| BATHROOM 2                          | 4.32 m²  |

| TOTAL USEFUL SURFACE AREA      | 99.43 m²  |
|--------------------------------|-----------|
| TOTAL BUILT SURFACE AREA       | 120.26 m² |
| TOTAL BLT. S.A. WITH COM. AREA | 162.65 m² |

TOTAL USEFUL EXTERIOR S.A. 29.33 m<sup>2</sup>