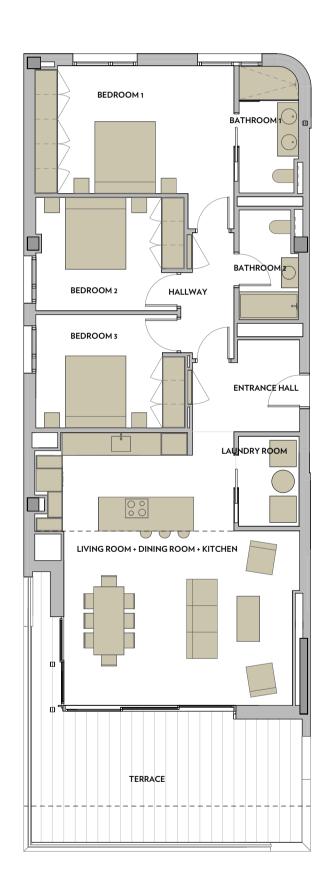

## MORELL A

A1 E: 1/200 A3 E: 1/400

| MORELL A. | BLOCK 1 - FIRST FLOOI |  |
|-----------|-----------------------|--|
| SURFACE   | AREA OF DWELLING      |  |

| SORT ACE AREA OF BYTELLING          |          |  |
|-------------------------------------|----------|--|
| LIVING ROOM + DINING ROOM + KITCHEN | 41.25 m² |  |
| ENTRANCE HALL                       | 6.16 m²  |  |
| HALLWAY                             | 4.31 m²  |  |
| LAUNDRY ROOM                        | 3.77 m²  |  |
| BEDROOM 1                           | 18.82 m² |  |
| BEDROOM 2                           | 11.43 m² |  |
| BEDROOM 3                           | 11.55 m² |  |
| BATHROOM 1                          | 5.09 m²  |  |
| BATHROOM 2                          | 4.32 m²  |  |
|                                     |          |  |

| TOTAL USEFUL SURFACE AREA      |  |
|--------------------------------|--|
|                                |  |
| TOTAL BUILT SURFACE AREA       |  |
|                                |  |
| TOTAL BLT. S.A. WITH COM. AREA |  |

TOTAL USEFUL EXTERIOR S.A.