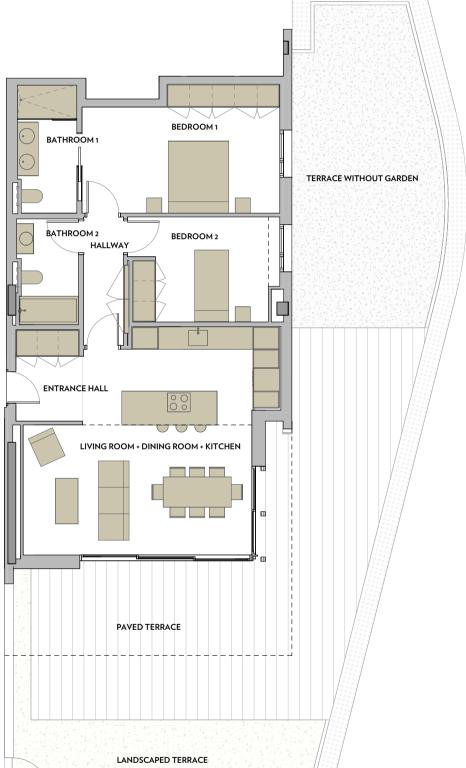

## **VIA MARIS** PHASE III OF THE RECREATIONAL AND TOURIST CENTRE OF VILA-SECA AND SALOU

GROUND FLOOR

MORELL B

A1 E: 1/200 0 5 10 A3 E: 1/400 m

 MORELL B. BLOCK 7 - GROUND FLOOR 2

 SURFACE AREA OF DWELLING

 LIVING ROOM + DINING ROOM + KITCHEN
 33.31 m²

 ENTRANCE HALL
 4.20 m²

 HALLWAY
 3.59 m²

 BEDROOM 1
 16.46 m²

BEDROOM 2

10.60 m²

| TOTAL USEFUL SURFACE AREA      | 77.79 m²  |
|--------------------------------|-----------|
| TOTAL BUILT SURFACE AREA       | 93.51 m²  |
| TOTAL BLT. S.A. WITH COM. AREA | 142.87 m² |
| PAVED TERRACE                  | 54.20 m²  |
| TERRACE WITHOUT GARDEN         | 32.21 m²  |
| LANDSCAPED TERRACE             | 19.48 m²  |
| TOTAL USEFUL EXTERIOR S.A.     | 105.89 m² |