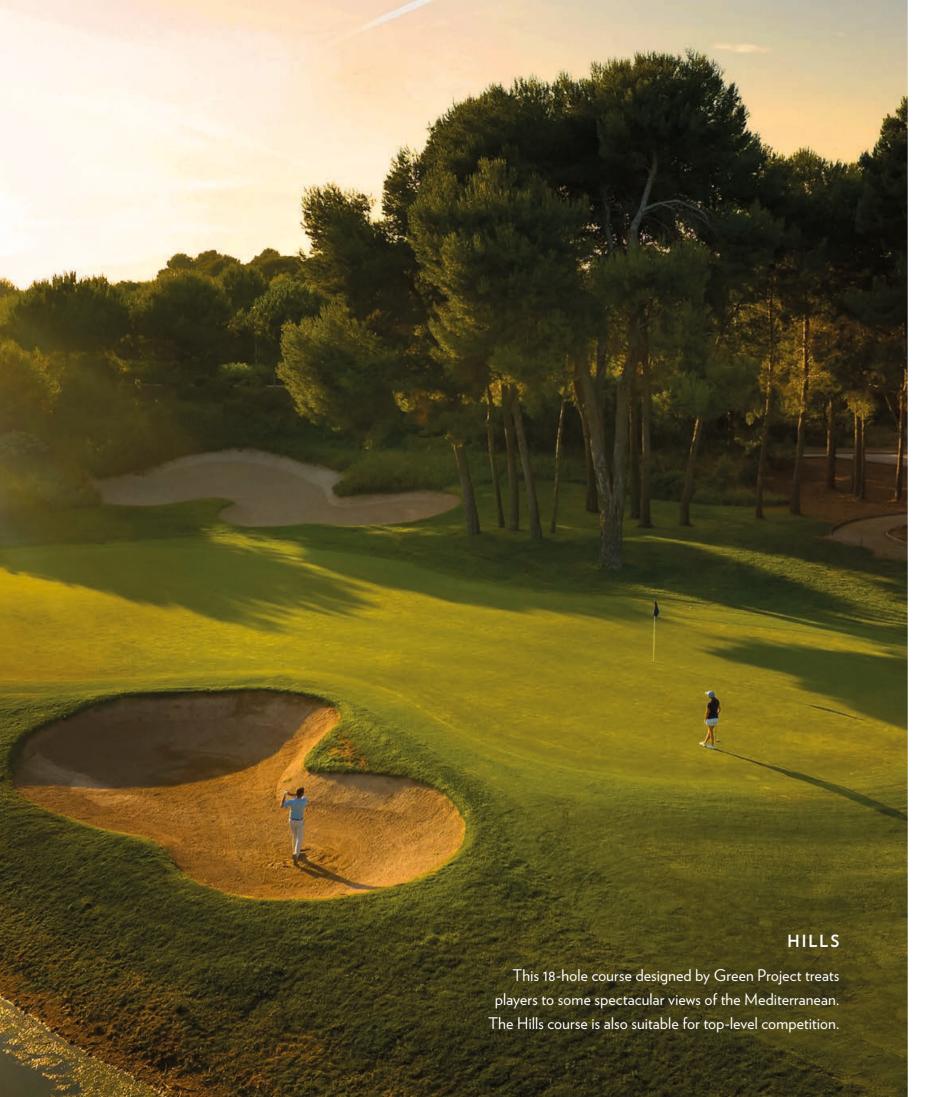

#### LAKES

The Lakes course consists of 18 challenging holes. With a links-type design developed by Greg Norman, the course weaves its way around the Sèquia Major protected natural area.

Our Lakes and Ruins courses, both of which were designed by Greg Norman and offer stunning views of the Mediterranean, ensure that every round is a sublime one.

beach club