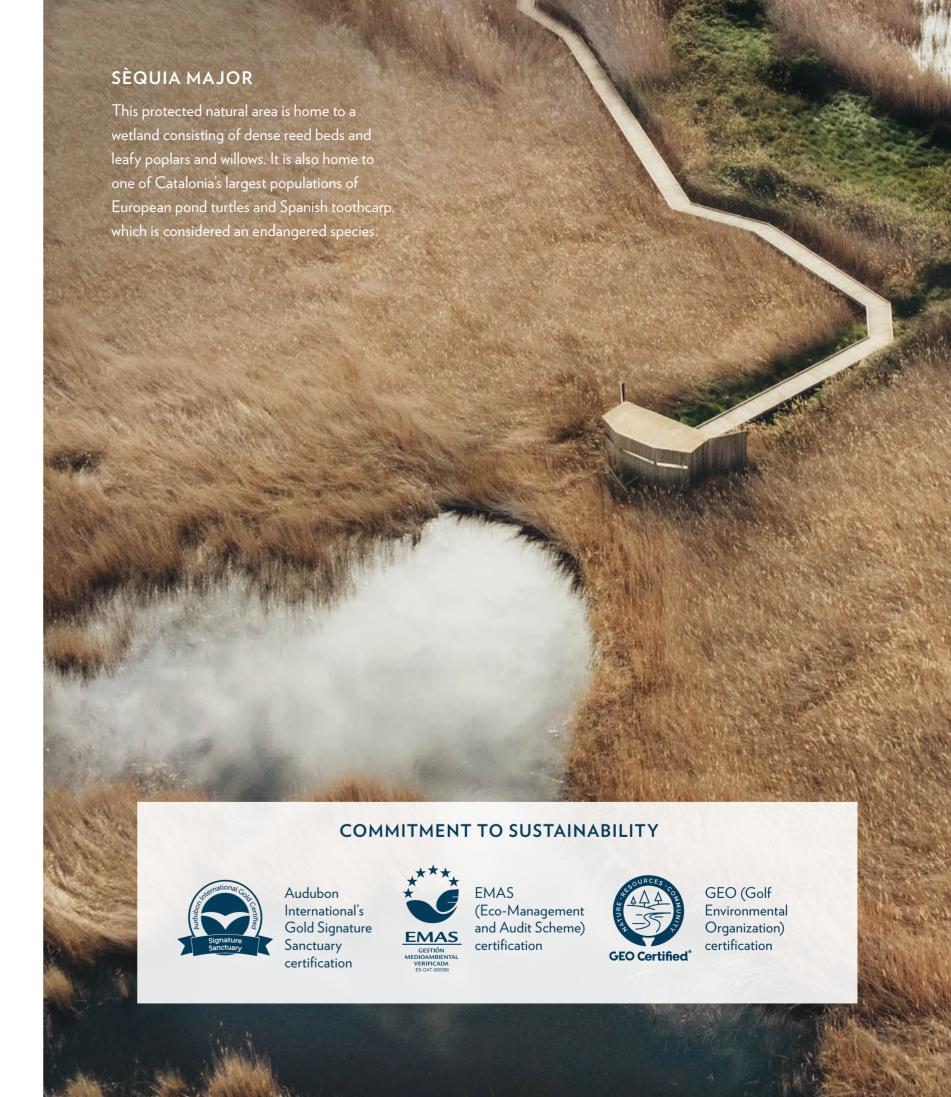

#### LAKES

The Lakes course consists of 18 challenging holes. With a links-type design developed by Greg Norman, the course weaves its way around the Sèquia Major protected natural area.

Simple presentation is a hallmark of Mediterranean gastronomy.

Review your scorecard in our Lakes Club House which overlooks the Sèquia Major natural protected space or be bowled over by the beautiful terrace of the Hills Club House which looks out to an imposing stone quarry.