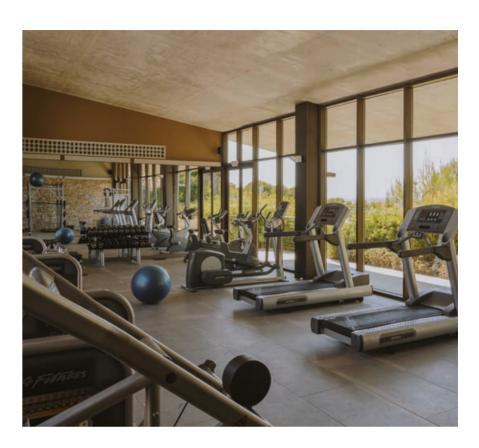

#### GYM

Get in shape by following your own personalised training plan.

Our fitness room has all the machines and equipment you could possibly need to sculpt and tone your body.